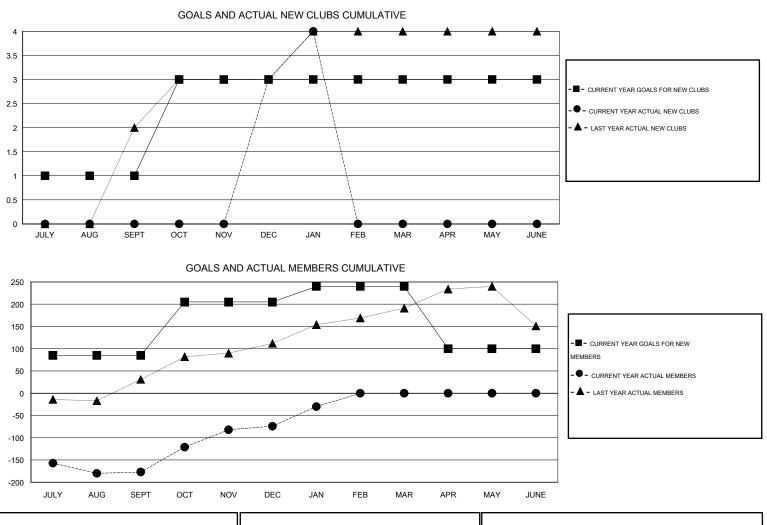

## LOCATION REP OF SRI LANKA

| GMT: Mahesh Pasqual         |                  |                     | LOCATION REP OF SRI LANKA  |                             |                                  |                    |                       |                              | GMT CA 6                    |  |
|-----------------------------|------------------|---------------------|----------------------------|-----------------------------|----------------------------------|--------------------|-----------------------|------------------------------|-----------------------------|--|
|                             |                  | Clubs               |                            |                             | Members<br>RESULTS FOR 2013-2014 |                    |                       |                              |                             |  |
|                             | RESU             | LTS FOR 2013-2014   |                            |                             |                                  |                    |                       |                              |                             |  |
| QUARTER                     | NEW CLUB<br>GOAL | ACTUAL NEW<br>CLUBS | ACTUAL<br>DROPPED<br>CLUBS | ACTUAL NET<br>GAIN/<br>LOSS | QUARTER                          | NEW MEMBER<br>GOAL | ACTUAL NEW<br>MEMBERS | ACTUAL<br>DROPPED<br>MEMBERS | ACTUAL NET<br>GAIN/<br>LOSS |  |
| JULY/AUG/SEPT               | 1                | 0                   | 0                          | 0                           | JULY/AUG/SEPT                    | 85                 | 16                    | 193                          | -177                        |  |
| OCT/NOV/DEC                 | 2                | 3                   | 3                          | 0                           | OCT/NOV/DEC                      | 120                | 244                   | 141                          | 103                         |  |
| JAN/FEB/MAR<br>APR/MAY/JUNE | 0<br>0           | 1<br>0              | 0<br>0                     | 1<br>0                      | JAN/FEB/MAR<br>APR/MAY/JUNE      | 35<br>-140         | 55<br>0               | 11<br>0                      | 44<br>0                     |  |